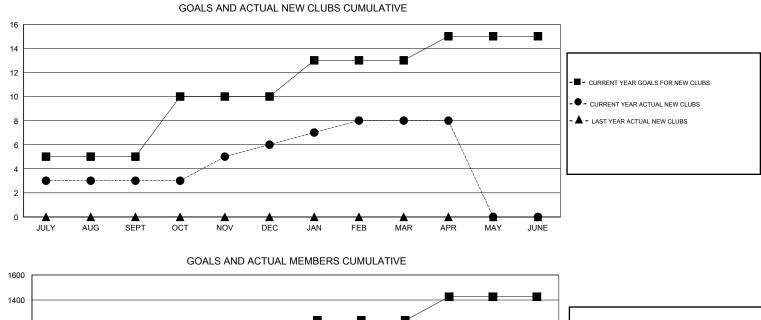

## District 404 B2

LOCATION NIGERIA

Results as of: 4/30/2015

GMT CA 6-Afi

GMT: OPEN

|               |                  | Clubs             |                  |                  | Members               |                    |                                     |                    |                  |
|---------------|------------------|-------------------|------------------|------------------|-----------------------|--------------------|-------------------------------------|--------------------|------------------|
|               | RESU             | LTS FOR 2014-2015 | i                |                  | RESULTS FOR 2014-2015 |                    |                                     |                    |                  |
| QUARTER       | NEW CLUB<br>GOAL | NEW CLUBS         | DROPPED<br>CLUBS | NET<br>GAIN/LOSS | QUARTER               | NEW MEMBER<br>GOAL | CHARTER AND<br>NEW MEMBERS<br>ADDED | DROPPED<br>MEMBERS | NET<br>GAIN/LOSS |
| JULY/AUG/SEPT | 5                | 3                 | 0                | 3                | JULY/AUG/SEPT         | 500                | 145                                 | 128                | 17               |
| OCT/NOV/DEC   | 5                | 3                 | 0                | 3                | OCT/NOV/DEC           | 426                | 146                                 | 89                 | 57               |
| JAN/FEB/MAR   | 3                | 2                 | 0                | 2                | JAN/FEB/MAR           | 311                | 103                                 | 33                 | 70               |
| APR/MAY/JUNE  | 2                | 0                 | 0                | 0                | APR/MAY/JUNE          | 189                | 19                                  | 36                 | -17              |