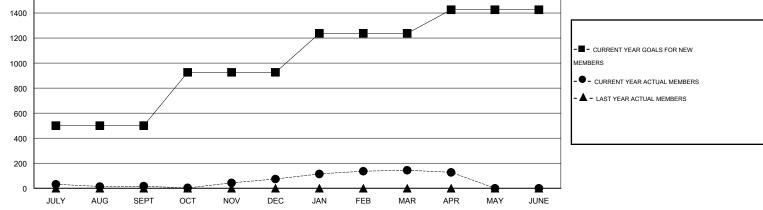

## District 404 B2

LOCATION NIGERIA

Results as of: 4/30/2015

GMT CA 6-Afi

GMT: OPEN

|               |                  | Clubs             |                  |                  | Members               |                    |                                     |                    |                  |
|---------------|------------------|-------------------|------------------|------------------|-----------------------|--------------------|-------------------------------------|--------------------|------------------|
|               | RESU             | LTS FOR 2014-2015 | i                |                  | RESULTS FOR 2014-2015 |                    |                                     |                    |                  |
| QUARTER       | NEW CLUB<br>GOAL | NEW CLUBS         | DROPPED<br>CLUBS | NET<br>GAIN/LOSS | QUARTER               | NEW MEMBER<br>GOAL | CHARTER AND<br>NEW MEMBERS<br>ADDED | DROPPED<br>MEMBERS | NET<br>GAIN/LOSS |
| JULY/AUG/SEPT | 5                | 3                 | 0                | 3                | JULY/AUG/SEPT         | 500                | 145                                 | 128                | 17               |
| OCT/NOV/DEC   | 5                | 3                 | 0                | 3                | OCT/NOV/DEC           | 426                | 146                                 | 89                 | 57               |
| JAN/FEB/MAR   | 3                | 2                 | 0                | 2                | JAN/FEB/MAR           | 311                | 103                                 | 33                 | 70               |
| APR/MAY/JUNE  | 2                | 0                 | 0                | 0                | APR/MAY/JUNE          | 189                | 19                                  | 36                 | -17              |